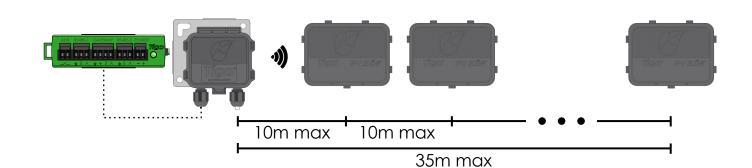

# TIGO ACCESS POINT (TAP)

Collect data from up to 300 TS4 units

Wireless mesh communication

High definition sampling rate

Scalable architecture

Mounts easily on module frame without tools

| Electrical Specifications                                     |
|---------------------------------------------------------------|
| Input voltage range: $5V_{DC} - 25V_{DC}$                     |
| Consumption: 0.5W average, 1W peak                            |
| Recommended cable type: RS485, 18-22AWG                       |
| Mechanical Specifications                                     |
| Dimensions: 126.2mm x 130.0mm x 26.8mm (with bracket)         |
| Weight: 227g (0.5lbs)                                         |
| Operating temperature range: -30°C to +70°C (-22°F to +158°F) |
| Environmental rating: IP68, Type 4R                           |
| Range and Capacity                                            |
| Maximum distance from TAP to closest TS4: 10m (33ft)          |
| Maximum distance from TAP to farthest TS4: 35m (115ft)        |

Each TAP supports up to 300 TS4 units