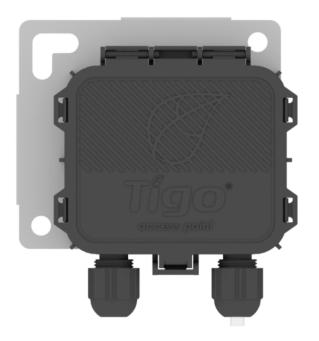

## COLLECT, MONITOR, AND MANAGE YOUR SOLAR SYSTEM PRODUCTION WITH THE TIGO SMART PLATFORM

The Tigo Access Point (TAP) improves the data management of your solar array by wirelessly communicating with Tigo smart modules and retrofit devices. TAP also greatly improves safety with module-level deactivation.

# TIGO ACCESS POINT (TAP)

Collect data from up to 300 TS4 units

Wireless mesh communication

High definition sampling rate

Scalable architecture

Mounts easily on module frame without tools

| Electrical Specifications                                     |
|---------------------------------------------------------------|
| Input voltage range: $5V_{DC} - 25V_{DC}$                     |
| Consumption: 0.5W average, 1W peak                            |
| Recommended cable type: RS485, 18-22AWG                       |
| Mechanical Specifications                                     |
| Dimensions: 126.2mm x 130.0mm x 26.8mm (with bracket)         |
| Weight: 227g (0.5lbs)                                         |
| Operating temperature range: -30°C to +70°C (-22°F to +158°F) |
| Environmental rating: IP68, Type 4R                           |
| Range and Capacity                                            |
| Maximum distance from TAP to closest TS4: 10m (33ft)          |
| Maximum distance from TAP to farthest TS4: 35m (115ft)        |