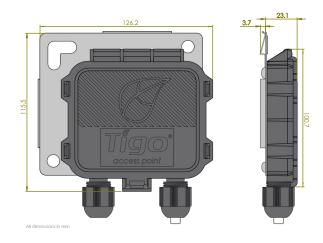

# TIGO ACCESS POINT (TAP)

Collect data from up to 300 TS4 units

Wireless mesh communication

High definition sampling rate

Scalable architecture

Mounts easily on module frame without tools

| Electrical Specifications                                     |
|---------------------------------------------------------------|
| Input voltage range: $5V_{DC} - 25V_{DC}$                     |
| Consumption: 0.5W average, 1W peak                            |
| Recommended cable type: RS485, 18-22AWG                       |
| Mechanical Specifications                                     |
| Dimensions: 126.2mm x 130.0mm x 26.8mm (with bracket)         |
| Weight: 227g (0.5lbs)                                         |
| Operating temperature range: -30°C to +70°C (-22°F to +158°F) |
| Environmental rating: IP68, Type 4R                           |
| Range and Capacity                                            |
| Maximum distance from TAP to closest TS4: 10m (33ft)          |
| Maximum distance from TAP to farthest TS4: 35m (115ft)        |